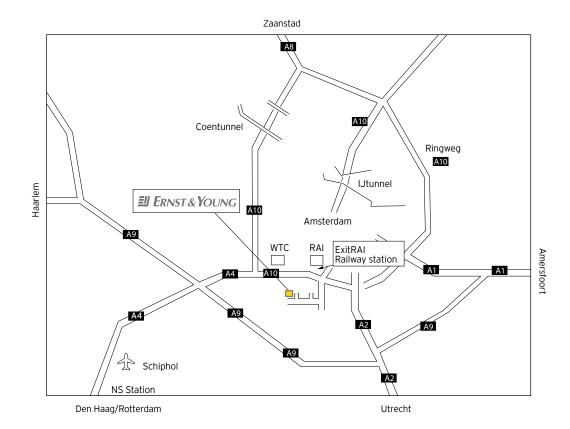

## By public transport

Our office is situated approximately 900 metres from RAI railway station. Exit the railway station and turn right. Then turn right at the terminal for tram line 4 and follow the footpath. Turn right after 500 metres. You will find the Ernst & Young Cross Towers right in front of you.

## By car from Utrecht

From the A2, take the A10 (Amsterdam/Zaandam/RAI exit), as far as the RAI exit.\*

#### By car from Amersfoort

Follow the A1 until junction Watergraafsmeer; then take the A10 (A10 oost) towards Den Haag. Then follow the A10 until you reach the RAI exit.\*\*

## By car from Zaanstad

From the A8 take the A10 in the direction of Den Haag (A10 West) untill you reach RAI exit.\*

#### By car from Haarlem

Follow the A9 as far as the Amsterdam/Den Haag/ Schiphol exit; then take the A4 towards Amsterdam; at the next intersection follow the A10-Zuid (Amsterdam-Zuid/Utrecht) until you reach the RAI exit.\*\*

# By car from The Hague/Rotterdam

Follow the road past Schiphol towards Amsterdam; at the A9 intersection follow the A4, then take the A10-Zuid (Amsterdam-Zuid/Utrecht) until you reach the RAI exit.\*\*

- \* At the end of the RAI exit, turn left under the viaduct. At the next traffic lights, turn right into De Boelelaan. After approximately 200 metres, turn right (the second street) into Antonio Vivaldistraat. You will find the Ernst & Young Cross Towers right in front of you.
- \*\* At the end of the RAI exit continue towards WTC. At the next traffic lights, turn left into De Boelelaan. After approximately 200 metres, turn right (the second street) into Antonio Vivaldistraat. You will find the Ernst & Young Cross Towers right in front of you.